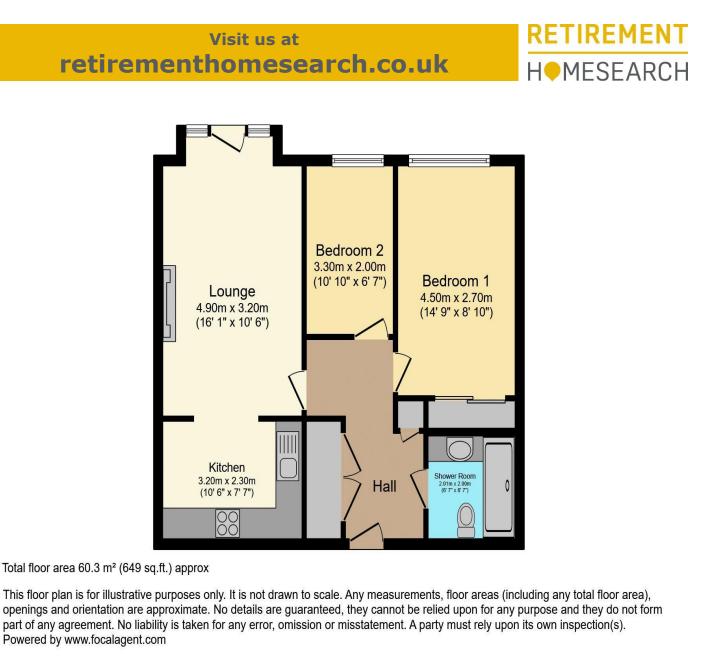

## A TWO BEDROOM RETIREMENT APARTMENT SITUATED ON THE FIRST FLOOR WITH JULIETTE BALCONY

Ashdown Court was constructed by Anglia Secure Homes and comprises a total of 52 apartments, bungalows and cottage style properties. The Development Manager can be contacted from various points within each property in the case of an emergency. For periods when the Development Manager is off duty there is a 24 hour emergency Appello call system. Each property comprises a lounge, kitchen, one or two bedrooms and bathroom. It is a condition of purchase that all residents be over the age of 55 years, Please speak to our Property Consultant if you require information regarding "Event Fees" that may apply to this property.